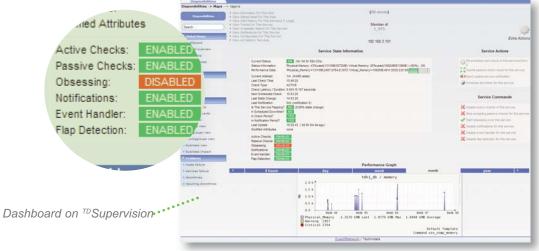

#### **Real-time**

- <sup>TD</sup>Supervision provides indicators for system critical elements to monitor their global health at a glance.
  - Benefit from a range of plugins to monitor processes, systems, components, communications, response and turnaround times
- Supervise performance with hassle-free visual indicators
- Get notified with real-time email alerts
- Centralize surveillance with a single monitoring dashboard even for multi-site multi-laboratory organizations
- Secure your architecture with no impact on the LIS production system